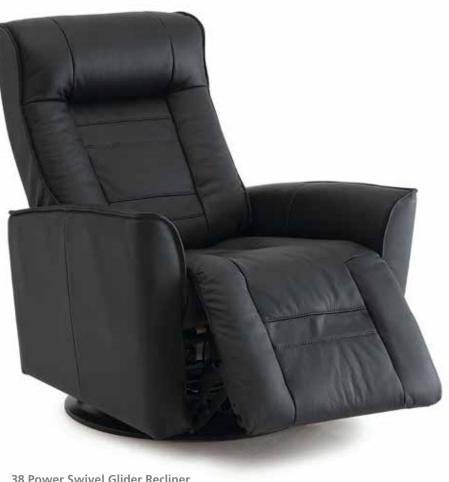

## **MYCOMFORT**

38 Power Swivel Glider Recliner

#### Features

- > Back: premium elastic webbing
- > Seat: Interwoven 100% elastic webbing
- > Chaise styling > Touch button for power operation

For more information, go to palliser.com

- A Seat Depth 22" / 56cm
- B Seat Height 18.5" / 47cm
- C Arm Height 24" / 61cm

31 Power Wallhugger

Recliner

31 x 37 x 40"

IA: 20" / 51cm

79 x 94 x 102cm

31 x 37 x 40"

IA: 20" / 51cm

IA: 20" / 51cm

34 Swivel Glider Recliner 31 x 37 x 40" 79 x 94 x 102cm 79 x 94 x 102cm

Recliner 31 x 37 x 40" 79 x 94 x 102cm IA: 20" / 51cm