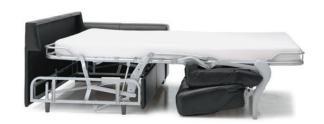

## **Features**

- > Hardwood, softwood and engineered wood products; all joints pinned and glued for uniformity and strength
- > Back: premium elastic webbing

For more information, go to palliser.com

21 Super Double, 2 over 2 85 x 38 x 34" 216 x 97 x 86cm IA: 64" / 163cm