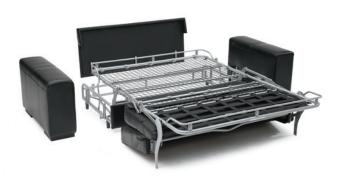

## Sofabeds

## **MYCOMFORT**<sub>m</sub>

40510 / 45510 WEEKENDER

PALLISER®
My Home, My Style, My Way™

## 40510 / 45510 WEEKENDER

DIMENSIONS SHOWN AS WIDTH X DEPTH X HEIGHT.

SPECIFICATIONS ARE CORRECT AT TIME OF PRINTING AND ARE SUBJECT TO CHANGE WITHOUT NOTIC

LHF – LEFT HAND FACING RHF – RIGHT HAND FACING IA – INSIDE ARM TO INSIDE ARM