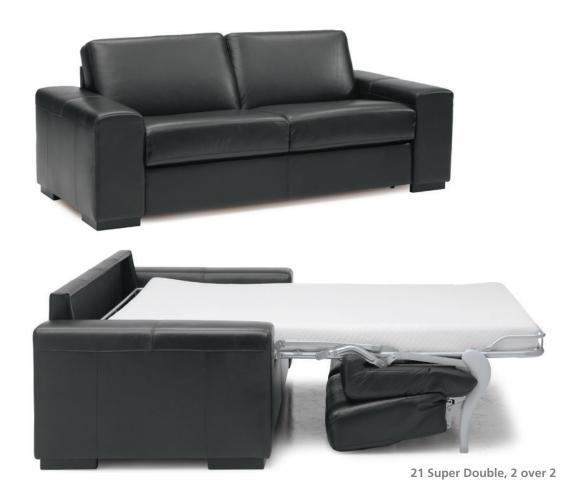

## **Features**

- > Hardwood, softwood and engineered wood products; all joints pinned and glued for uniformity and strength
- > Back: premium elastic webbing

For more information, go to palliser.com

21 Super Double, 2 over 2 85 x 38 x 34" 216 x 97 x 86cm IA: 64" / 163cm