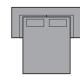

22 Super Queen, 3 over 3 93 x 38 x 34" 236 x 97 x 86cm IA: 72" / 183cm

2Q Sofabed, Queen, 2 Cushion 93 x 38 x 34" 236 x 97 x 86cm IA: 72" / 183cm