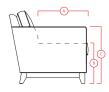

- A Seat Depth 23" / 58cm
- B Seat Height 20" / 51cm
- C Arm Height 23.5" / 60cm