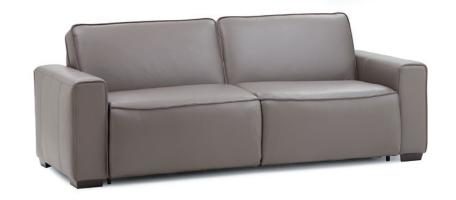

## 40519 / 45519 LULLABY

DIMENSIONS SHOWN AS WIDTH X DEPTH X HEIGHT.

SPECIFICATIONS ARE CORRECT AT TIME OF PRINTING AND ARE SUBJECT TO CHANGE WITHOUT NOTIC

LHF – LEFT HAND FACING RHF – RIGHT HAND FACING IA – INSIDE ARM TO INSIDE ARM

- A Seat Depth 23" / 58cm
- C Arm Height 24.5" / 62cm

## **Features**

- > Hardwood, softwood and engineered wood products; all joints pinned and glued for uniformity and strength
- > Back: premium elastic webbing

For more information, go to palliser.com

21 Super Double, 2 over 2 80 x 40 x 35" 203 x 102 x 89cm IA: 64" / 163cm