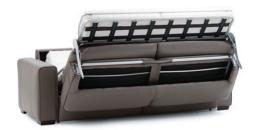

## 40519 / 45519 LULLABY

DIMENSIONS SHOWN AS WIDTH X DEPTH X HEIGHT.

SPECIFICATIONS ARE CORRECT AT TIME OF PRINTING AND ARE SUBJECT TO CHANGE WITHOUT NOTIC

LHF – LEFT HAND FACING RHF – RIGHT HAND FACING IA – INSIDE ARM TO INSIDE ARM

## **Features**

- > Hardwood, softwood and engineered wood products; all joints pinned and glued for uniformity and strength
- > Back: premium elastic webbing

For more information, go to palliser.com

21 Super Double, 2 over 2 80 x 40 x 35" 203 x 102 x 89cm IA: 64" / 163cm