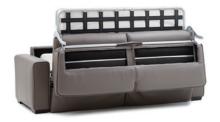

## 40519 / 45519 LULLABY

DIMENSIONS SHOWN AS WIDTH X DEPTH X HEIGHT.

SPECIFICATIONS ARE CORRECT AT TIME OF PRINTING AND ARE SUBJECT TO CHANGE WITHOUT NOTIC

LHF – LEFT HAND FACING RHF – RIGHT HAND FACING IA – INSIDE ARM TO INSIDE ARM

## **Features**

- > Hardwood, softwood and engineered wood products; all joints pinned and glued for uniformity and strength
- > Back: premium elastic webbing

For more information, go to palliser.com

21 Super Double, 2 over 2 80 x 40 x 35" 203 x 102 x 89cm IA: 64" / 163cm