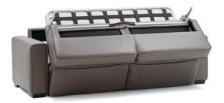

## Sofabeds

## **Features**

- > Hardwood, softwood and engineered wood products; all joints pinned and glued for uniformity and strength
- > Back: premium elastic webbing

For more information, go to palliser.com

21 Super Double, 2 over 2 80 x 40 x 35" 203 x 102 x 89cm IA: 64" / 163cm

22 Super Queen, 3 over 3 88 x 40 x 35" 224 x 102 x 89cm IA: 72" / 183cm

2Q Super Queen, 2 Cushion 88 x 40 x 35" 224 x 102 x 89cm IA: 72" / 183cm