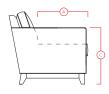

## 40519 / 45519 LULLABY

DIMENSIONS SHOWN AS WIDTH X DEPTH X HEIGHT.

SPECIFICATIONS ARE CORRECT AT TIME OF PRINTING AND ARE SUBJECT TO CHANGE WITHOUT NOTIC

LHF – LEFT HAND FACING RHF – RIGHT HAND FACING IA – INSIDE ARM TO INSIDE ARM

- A Seat Depth 23" / 58cm
- C Arm Height 24.5" / 62cm