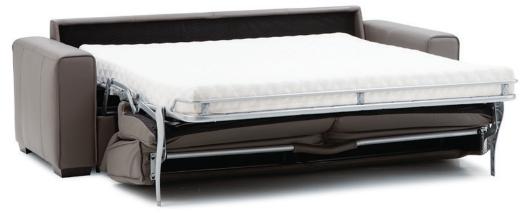

## Sofabeds

## **Features**

- > Hardwood, softwood and engineered wood products; all joints pinned and glued for uniformity and strength
- > Back: premium elastic webbing

For more information, go to palliser.com

21 Super Double, 2 over 2 80 x 40 x 35" 203 x 102 x 89cm IA: 64" / 163cm

22 Super Queen, 3 over 3 88 x 40 x 35" 224 x 102 x 89cm IA: 72" / 183cm

2Q Super Queen, 2 Cushion 88 x 40 x 35" 224 x 102 x 89cm IA: 72" / 183cm