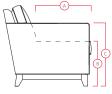

## 77287 / 70287 INDIA

DIMENSIONS SHOWN AS WIDTH X DEPTH X HEIGHT.

SPECIFICATIONS ARE CORRECT AT TIME OF PRINTING AND ARE SUBJECT TO CHANGE WITHOUT NOTIC **LHF** – LEFT HAND FACING **RHF** – RIGHT HAND FACING **IA** – INSIDE ARM TO INSIDE ARM

- A Seat Depth 21" / 53cm
- B Seat Height 20" / 51cm
- C Arm Height 26" / 66cm

Features > Back: 11 or 12 gauge

> Back filled with blown fibre For more information,

go to palliser.com

01 Sofa 83 x 39 x 36" 211 x 99 x 91cm IA: 69" / 175cm