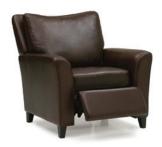

## Stationary

02 Chair

**62 Pushback Chair** 

02 Chair 37 x 39 x 36" 94 x 99 x 91cm IA: 23" / 58cm

03 Loveseat 60 x 39 x 36" 152 x 99 x 91cm IA: 46" / 117cm

04 Ottoman 22 x 22 x 16" 56 x 56 x 41cm

62 Pushback Chair 37 x 35 x 40" 94 x 89 x 102cm IA: 22" / 56cm