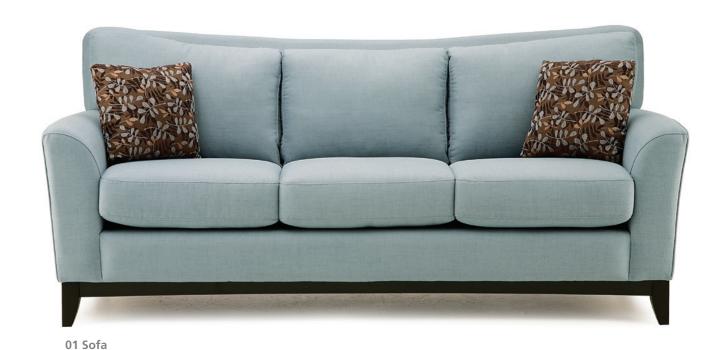

- A Seat Depth 21" / 53cm
- B Seat Height 20" / 51cm
- C Arm Height 26" / 66cm

Features > Back: 11 or 12 gauge

> Back filled with blown fibre For more information,

go to palliser.com

01 Sofa 83 x 39 x 36" 211 x 99 x 91cm IA: 69" / 175cm

02 Chair 37 x 39 x 36" 94 x 99 x 91cm IA: 23" / 58cm

03 Loveseat 60 x 39 x 36" 152 x 99 x 91cm IA: 46" / 117cm

04 Ottoman 22 x 22 x 16" 56 x 56 x 41cm

62 Pushback Chair 37 x 35 x 40" 94 x 89 x 102cm IA: 22" / 56cm