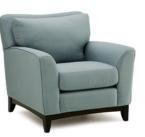

02 Chair 37 x 39 x 36" 94 x 99 x 91cm IA: 23" / 58cm

03 Loveseat 60 x 39 x 36" 152 x 99 x 91cm IA: 46" / 117cm

04 Ottoman 22 x 22 x 16" 56 x 56 x 41cm

62 Pushback Chair 37 x 35 x 40" 94 x 89 x 102cm IA: 22" / 56cm